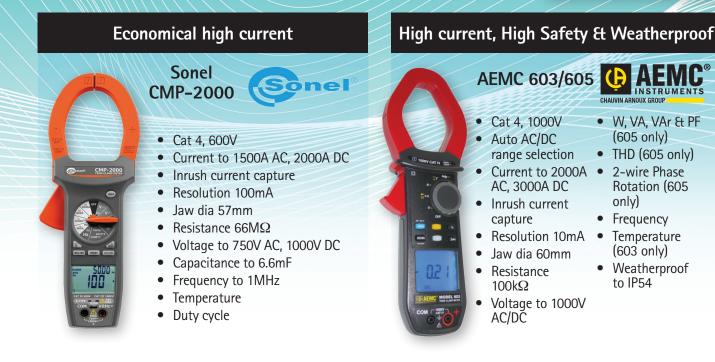

#### Sonel CMP-1006

- Cat 3, 600V
  - Measures to 1000A AC/DC
  - Resolution 0.1A
  - Inrush current capture
- Jaw dia 34mm
- Resistance  $0.1\Omega$  to  $66M\Omega$
- Voltage to 600V AC/DC
- Temperature
- Frequency to 15kHz

#### High Quality, High Safety & Weatherproof

AEMC 403/405

пп

- Cat 4, 1000V
- Auto AC/DC range selection
- Current to 1000A AC, 1500A DC
- Inrush current capture
- Resolution 10mA
- Jaw dia 48mm
- Resistance  $100k\Omega$
- Voltage to 1000V AC/DC
- W, VA, VAr & PF (405 only)
- THD (405 only)
- 2-wire Phase Rotation (405 only)
- Frequency
- Temperature (403 only)
- Weatherproof to IP54