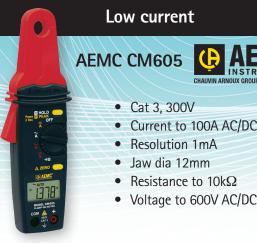

# Clamp Meters to 1000A AC/DC

INSTRUMENTS

Sonel

- Current to 100A AC/DC
- Resolution 1mA
- Jaw dia 12mm
- Resistance to  $10k\Omega$
- Voltage to 600V AC/DC